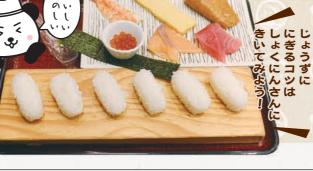

> お子様がご自分で そのままご提供します シャリとネタの材料を

お寿司を作って食べる。

納豆巻・玉子 ひまわり 980円

激辛淚卷

彼シリ

涙えんがわ軍艦

涙鉄火巻

涙かっぱ巻