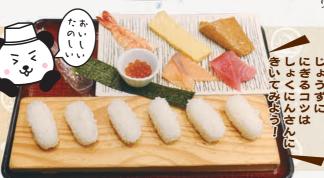

> お子様がご自分で そのままご提供します シャリとネタの材料を

お寿司を作って食べる。

納豆巻・玉子 ひまわり 980円

激辛淚卷

彼シリ

涙えんがわ軍艦

涙鉄火巻

涙かっぱ巻